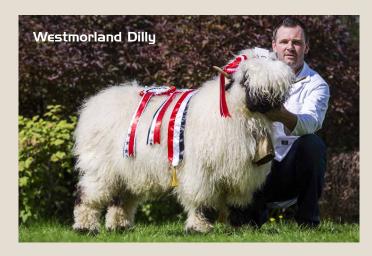

## **Blacknose Beauties 2018**

A fantastic two days were had in Carlisle, with 195 entries of Valais Blacknose Sheep. On show were some of the best of the breed ever seen in the UK. Raymond Irvine and Jenni McAllister triumphed again, this time with their Ram Highland Eric who was crowned Supreme Champion by the Swiss Judges Josef Eyer and Stefan Schnidrig. Reserve Champion went to Tim Dunne's Westmorland Dilly. Highland Ebony and Westmorland Frankie were Reserve Female and Reserve Male.

Overall Supreme Champion - Highland Eric 12/04/2017 (Raymond Irvine & Jenni McAllister)
Overall Reserve Champion - Westmorland Dilly 01/03/2016 (Sue & Tim Dunne)

Male Reserve Champion - W∈stmorland Franki∈ 02/03/2018 Sue & Tim Dunne

#### Class 2 - Ewe born 2016

Westmorland Dilly 01/03/2016 Sue & Tim Dunne (Westmorland)

**Prendwick Dell-Boy** 21/04/2016 Jamie Wood (Prendwick)

**Highland D∈∈d∈** 05/04/2016
Raymond Irvine & Jenni McAllister (Highland)

Westmorland Dilly