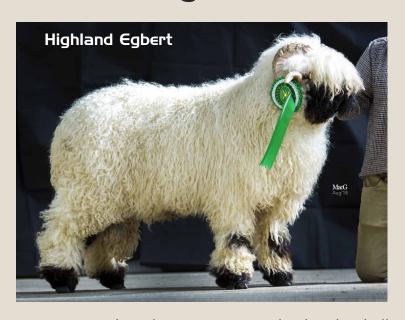

## **TOP PRICE 10,000gns**

Raymond and Jenni also topped the Sales prices with Highland Egbert selling to the New Zealand Valais Blacknose Sheep Society for 10,000gns. They also purchased 2016 born ewes Highland Diamond and Highland Deedee for 5,000gns and 4000gns. Tim Dunne sold Westmorland Follie Bergere for 3,500gns and Westmorland Fred