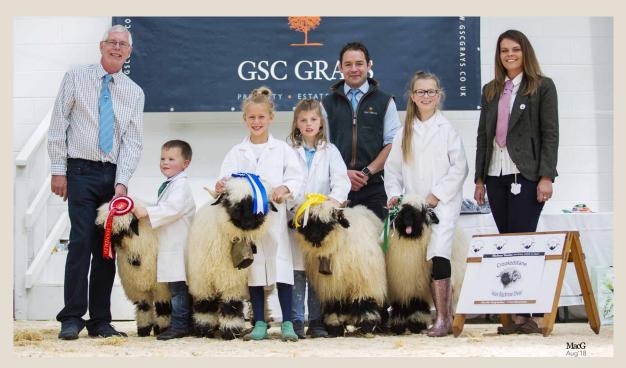

## **Blacknose Beauties 2018**

A fantastic two days were had in Carlisle, with 195 entries of Valais Blacknose Sheep. On show were some of the best of the breed ever seen in the UK. Raymond Irvine and Jenni McAllister triumphed again, this time with their Ram Highland Eric who was crowned Supreme Champion by the Swiss Judges Josef Eyer and Stefan Schnidrig. Reserve Champion went to Tim Dunne's Westmorland Dilly. Highland Ebony and Westmorland Frankie were Reserve Female and Reserve Male.

## **YOUNG HANDLERS**

Young Handler (11 Years Old & Under) Angus Jacobsen

Young Handler (12-16 Years Old) Emma Campb∈II