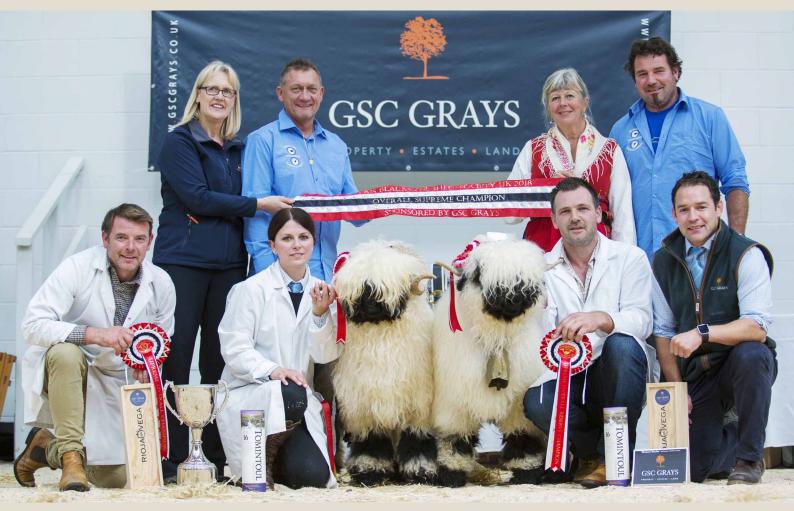

## **Blacknose Beauties 2018**

A fantastic two days were had in Carlisle, with 195 entries of Valais Blacknose Sheep. On show were some of the best of the breed ever seen in the UK. Raymond Irvine and Jenni McAllister triumphed again, this time with their Ram Highland Eric who was crowned Supreme Champion by the Swiss Judges Josef Eyer and Stefan Schnidrig. Reserve Champion went to Tim Dunne's Westmorland Dilly. Highland Ebony and Westmorland Frankie were Reserve Female and Reserve Male.

Overall Supreme Champion - Highland Eric 12/04/2017 (Raymond Irvine & Jenni McAllister)
Overall Reserve Champion - Westmorland Dilly 01/03/2016 (Sue & Tim Dunne)

Male Reserve Champion - W∈stmorland Franki∈ 02/03/2018 Sue & Tim Dunne