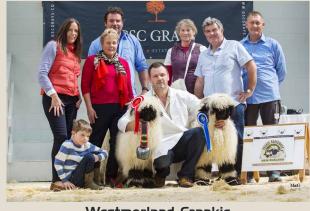

## **Blacknose Beauties 2018**

A fantastic two days were had in Carlisle, with 195 entries of Valais Blacknose Sheep. On show were some of the best of the breed ever seen in the UK. Raymond Irvine and Jenni McAllister triumphed again, this time with their Ram Highland Eric who was crowned Supreme Champion by the Swiss Judges Josef Eyer and Stefan Schnidrig. Reserve Champion went to Tim Dunne's Westmorland Dilly. Highland Ebony and Westmorland Frankie were Reserve Female and Reserve Male.

Overall Supreme Champion - Highland Eric 12/04/2017 (Raymond Irvine & Jenni McAllister)
Overall Reserve Champion - Westmorland Dilly 01/03/2016 (Sue & Tim Dunne)

Male Reserve Champion - W∈stmorland Franki∈ 02/03/2018 Sue & Tim Dunne

# BLACKNOSE 2019

Friday 23rd & Saturday 24th August

Female Reserve Champion - Highland Ebony 05/04/2017 Raymond Irvine & Jenni McAllister