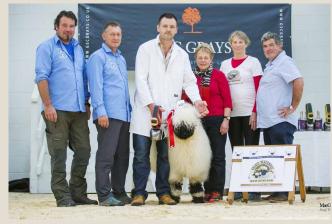

## **Blacknose Beauties 2018**

A fantastic two days were had in Carlisle, with 195 entries of Valais Blacknose Sheep. On show were some of the best of the breed ever seen in the UK. Raymond Irvine and Jenni McAllister triumphed again, this time with their Ram Highland Eric who was crowned Supreme Champion by the Swiss Judges Josef Eyer and Stefan Schnidrig. Reserve Champion went to Tim Dunne's Westmorland Dilly. Highland Ebony and Westmorland Frankie were Reserve Female and Reserve Male.

Overall Supreme Champion - Highland Eric 12/04/2017 (Raymond Irvine & Jenni McAllister)
Overall Reserve Champion - Westmorland Dilly 01/03/2016 (Sue & Tim Dunne)

Male Reserve Champion - W∈stmorland Franki∈ 02/03/2018 Sue & Tim Dunne