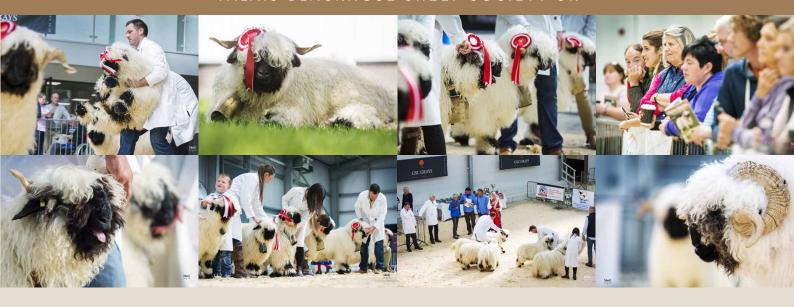

## **Blacknose Beauties 2018**

A fantastic two days were had in Carlisle, with 195 entries of Valais Blacknose Sheep. On show were some of the best of the breed ever seen in the UK. Raymond Irvine and Jenni McAllister triumphed again, this time with their Ram Highland Eric who was crowned Supreme Champion by the Swiss Judges Josef Eyer and Stefan Schnidrig. Reserve Champion went to Tim Dunne's Westmorland Dilly. Highland Ebony and Westmorland Frankie were Reserve Female and Reserve Male.

## **MAXIMUM POINTS**

For the first time, special rosettes were awarded to all the sheep which were graded with Maximum Points by the judges. The first to be handed out went to J & J Simonini's Moorahill Elvis, others to receive them included Shoemaker Elsa, Deepdale Florrie, Kinneff Flora and Swiss Findon Faye. Other flocks to gain maximum points were Highland, Westmorland, Prendwick and Snowdonia.