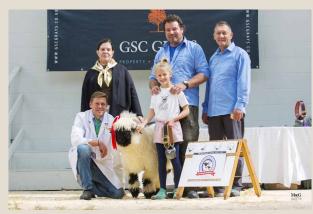

## **Blacknose Beauties 2018**

A fantastic two days were had in Carlisle, with 195 entries of Valais Blacknose Sheep. On show were some of the best of the breed ever seen in the UK. Raymond Irvine and Jenni McAllister triumphed again, this time with their Ram Highland Eric who was crowned Supreme Champion by the Swiss Judges Josef Eyer and Stefan Schnidrig. Reserve Champion went to Tim Dunne's Westmorland Dilly. Highland Ebony and Westmorland Frankie were Reserve Female and Reserve Male.

Overall Supreme Champion - Highland Eric 12/04/2017 (Raymond Irvine & Jenni McAllister)
Overall Reserve Champion - Westmorland Dilly 01/03/2016 (Sue & Tim Dunne)

Male Reserve Champion - W∈stmorland Franki∈ 02/03/2018 Sue & Tim Dunne