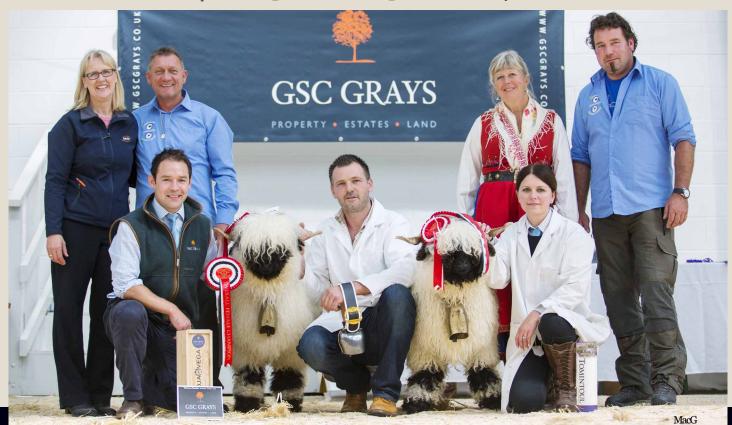

## **Blacknose Beauties 2018**

A fantastic two days were had in Carlisle, with 195 entries of Valais Blacknose Sheep. On show were some of the best of the breed ever seen in the UK. Raymond Irvine and Jenni McAllister triumphed again, this time with their Ram Highland Eric who was crowned Supreme Champion by the Swiss Judges Josef Eyer and Stefan Schnidrig. Reserve Champion went to Tim Dunne's Westmorland Dilly. Highland Ebony and Westmorland Frankie were Reserve Female and Reserve Male.

Overall Supreme Champion - Highland Eric 12/04/2017 (Raymond Irvine & Jenni McAllister)
Overall Reserve Champion - Westmorland Dilly 01/03/2016 (Sue & Tim Dunne)

Male Reserve Champion - W∈stmorland Franki∈ 02/03/2018 Sue & Tim Dunne

# BLACKNOSE 2019

Friday 23rd & Saturday 24th August

Female Reserve Champion - Highland Ebony 05/04/2017 Raymond Irvine & Jenni McAllister