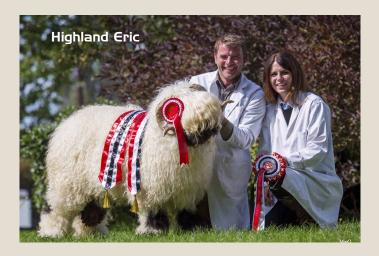

## **Blacknose Beauties 2018**

A fantastic two days were had in Carlisle, with 195 entries of Valais Blacknose Sheep. On show were some of the best of the breed ever seen in the UK. Raymond Irvine and Jenni McAllister triumphed again, this time with their Ram Highland Eric who was crowned Supreme Champion by the Swiss Judges Josef Eyer and Stefan Schnidrig. Reserve Champion went to Tim Dunne's Westmorland Dilly. Highland Ebony and Westmorland Frankie were Reserve Female and Reserve Male.

Overall Supreme Champion - Highland Eric 12/04/2017 (Raymond Irvine & Jenni McAllister)
Overall Reserve Champion - Westmorland Dilly 01/03/2016 (Sue & Tim Dunne)

Male Reserve Champion - W∈stmorland Franki∈ 02/03/2018 Sue & Tim Dunne

Class 9 - Ram January 1st 2017 - July 31st 2017

Highland Eric 12/04/2017 Raymond Irvine & Jenni McAllister (Highland)

Westmorland Ego 19/06/2017 Gerallt Jones (Snowdonia)

Moorahill Elvis 18/06/2017 J & J Simonini (Moorahill)

Highland Eric

Class 10 - Ram August 1st 2017 - December 31st 2017

Prendwick Edgar 05/11/2017 Jamie Wood (Prendwick)

Prendwick Elexus 03/11/2017 Jamie Wood (Prendwick)

Goldies Empire 02/12/2017 Thomas & Isla Goldie (Goldies)