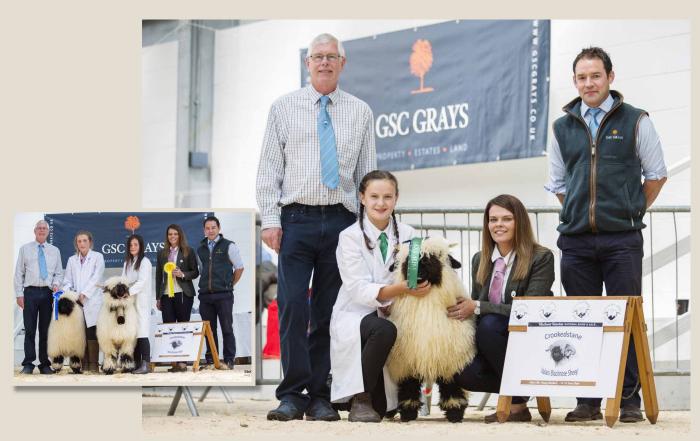

# BLACKNOSE 2019

Friday 23rd & Saturday 24th August

Female Reserve Champion - Highland Ebony 05/04/2017 Raymond Irvine & Jenni McAllister

Carrs Billington

Messers A McAllister

Crookedstane Valais Blacknose

Highland Valais Blacknose Sheep Scotland

GlenWyvis Distillery

Whitehall Valais Blacknose

New Zealand Valais Blacknose

Valais Blacknose Sheep Northumberland