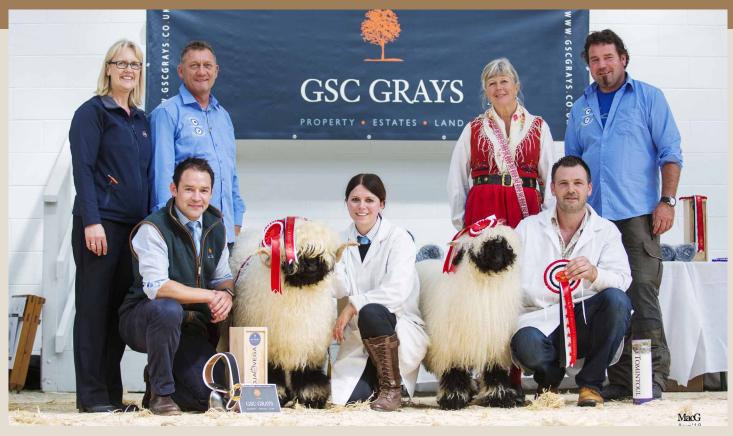

## **Blacknose Beauties 2018**

A fantastic two days were had in Carlisle, with 195 entries of Valais Blacknose Sheep. On show were some of the best of the breed ever seen in the UK. Raymond Irvine and Jenni McAllister triumphed again, this time with their Ram Highland Eric who was crowned Supreme Champion by the Swiss Judges Josef Eyer and Stefan Schnidrig. Reserve Champion went to Tim Dunne's Westmorland Dilly. Highland Ebony and Westmorland Frankie were Reserve Female and Reserve Male.

Overall Supreme Champion - Highland Eric 12/04/2017 (Raymond Irvine & Jenni McAllister)
Overall Reserve Champion - Westmorland Dilly 01/03/2016 (Sue & Tim Dunne)

Male Reserve Champion - W∈stmorland Franki∈ 02/03/2018 Sue & Tim Dunne

# BLACKNOSE 2019

Friday 23rd & Saturday 24th August

Female Reserve Champion - Highland Ebony 05/04/2017 Raymond Irvine & Jenni McAllister