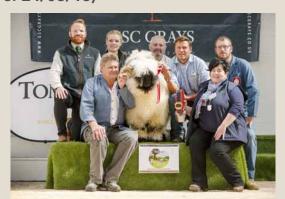

# **Blacknose Beauties 2019**

A record number of 240 entries flocked to Carlisle for the fourth Blacknose Beauties event hosted by VBSSUK, by far it was the biggest show to date.

Retaining the Supreme Champion title for a 4<sup>th</sup> year was Jenni McAllister & Raymond Irvine with ewe Highland Erin II. Reserve champion was won by Prendwick Fredwick by Jamie Wood who also won Reserve Female with Prendwick Dot and Highland Glen owned by Mhairi Hosking of Rosehall flock winning Reserve Male.

Judges Laurent Egger and Philip Truffer were welcomed to carry out grading and ranking of all entered sheep.

Overall Supreme Champion - Highland Erin II 16/12/2017 (Raymond Irvine & Jenni McAllister - Highland)