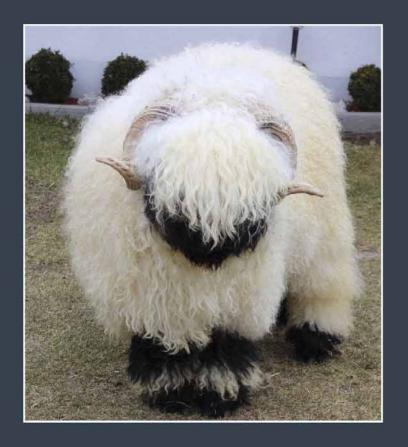

# **Blacknose Beauties 2019**

A record number of 240 entries flocked to Carlisle for the fourth Blacknose Beauties event hosted by VBSSUK, by far it was the biggest show to date.

Retaining the Supreme Champion title for a 4<sup>th</sup> year was Jenni McAllister & Raymond Irvine with ewe Highland Erin II. Reserve champion was won by Prendwick Fredwick by Jamie Wood who also won Reserve Female with Prendwick Dot and Highland Glen owned by Mhairi Hosking of Rosehall flock winning Reserve Male.

Judges Laurent Egger and Philip Truffer were welcomed to carry out grading and ranking of all entered sheep.

Overall Supreme Champion - Highland Erin II 16/12/2017 (Raymond Irvine & Jenni McAllister - Highland)