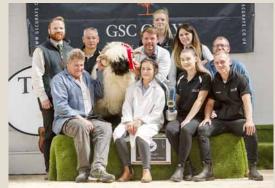

# **Blacknose Beauties 2019**

A record number of 240 entries flocked to Carlisle for the fourth Blacknose Beauties event hosted by VBSSUK, by far it was the biggest show to date.

Retaining the Supreme Champion title for a 4<sup>th</sup> year was Jenni McAllister & Raymond Irvine with ewe Highland Erin II. Reserve champion was won by Prendwick Fredwick by Jamie Wood who also won Reserve Female with Prendwick Dot and Highland Glen owned by Mhairi Hosking of Rosehall flock winning Reserve Male.

Judges Laurent Egger and Philip Truffer were welcomed to carry out grading and ranking of all entered sheep.

Overall Supreme Champion - Highland Erin II 16/12/2017 (Raymond Irvine & Jenni McAllister - Highland)