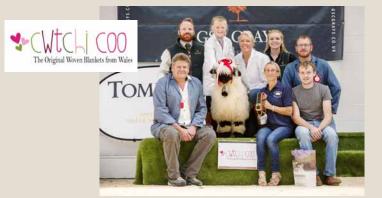

# **Blacknose Beauties 2019**

A record number of 240 entries flocked to Carlisle for the fourth Blacknose Beauties event hosted by VBSSUK, by far it was the biggest show to date.

Retaining the Supreme Champion title for a 4<sup>th</sup> year was Jenni McAllister & Raymond Irvine with ewe Highland Erin II. Reserve champion was won by Prendwick Fredwick by Jamie Wood who also won Reserve Female with Prendwick Dot and Highland Glen owned by Mhairi Hosking of Rosehall flock winning Reserve Male.

Judges Laurent Egger and Philip Truffer were welcomed to carry out grading and ranking of all entered sheep.

Overall Supreme Champion - Highland Erin II 16/12/2017 (Raymond Irvine & Jenni McAllister - Highland)