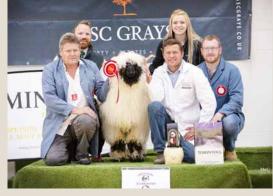

# **Blacknose Beauties 2019**

A record number of 240 entries flocked to Carlisle for the fourth Blacknose Beauties event hosted by VBSSUK, by far it was the biggest show to date.

Retaining the Supreme Champion title for a 4<sup>th</sup> year was Jenni McAllister & Raymond Irvine with ewe Highland Erin II. Reserve champion was won by Prendwick Fredwick by Jamie Wood who also won Reserve Female with Prendwick Dot and Highland Glen owned by Mhairi Hosking of Rosehall flock winning Reserve Male.

Judges Laurent Egger and Philip Truffer were welcomed to carry out grading and ranking of all entered sheep.

Overall Supreme Champion - Highland Erin II 16/12/2017 (Raymond Irvine & Jenni McAllister - Highland)