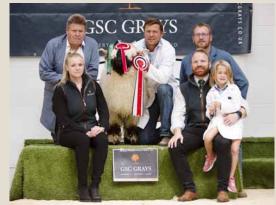

# **Blacknose Beauties 2019**

A record number of 240 entries flocked to Carlisle for the fourth Blacknose Beauties event hosted by VBSSUK, by far it was the biggest show to date.

Retaining the Supreme Champion title for a 4<sup>th</sup> year was Jenni McAllister & Raymond Irvine with ewe Highland Erin II. Reserve champion was won by Prendwick Fredwick by Jamie Wood who also won Reserve Female with Prendwick Dot and Highland Glen owned by Mhairi Hosking of Rosehall flock winning Reserve Male.

Judges Laurent Egger and Philip Truffer were welcomed to carry out grading and ranking of all entered sheep.

Overall Supreme Champion - Highland Erin II 16/12/2017 (Raymond Irvine & Jenni McAllister - Highland)