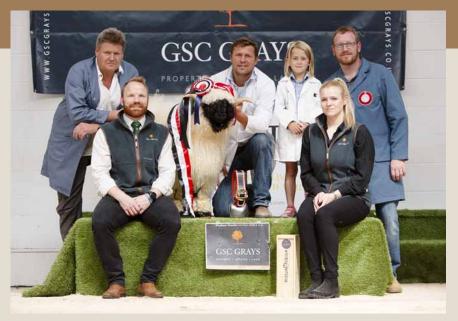

# **Blacknose Beauties 2019**

A record number of 240 entries flocked to Carlisle for the fourth Blacknose Beauties event hosted by VBSSUK, by far it was the biggest show to date.

Retaining the Supreme Champion title for a 4<sup>th</sup> year was Jenni McAllister & Raymond Irvine with ewe Highland Erin II. Reserve champion was won by Prendwick Fredwick by Jamie Wood who also won Reserve Female with Prendwick Dot and Highland Glen owned by Mhairi Hosking of Rosehall flock winning Reserve Male.

Judges Laurent Egger and Philip Truffer were welcomed to carry out grading and ranking of all entered sheep.

Overall Supreme Champion - Highland Erin II 16/12/2017 (Raymond Irvine & Jenni McAllister - Highland)