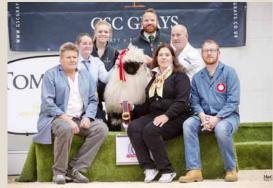

# **Blacknose Beauties 2019**

A record number of 240 entries flocked to Carlisle for the fourth Blacknose Beauties event hosted by VBSSUK, by far it was the biggest show to date.

Retaining the Supreme Champion title for a 4<sup>th</sup> year was Jenni McAllister & Raymond Irvine with ewe Highland Erin II. Reserve champion was won by Prendwick Fredwick by Jamie Wood who also won Reserve Female with Prendwick Dot and Highland Glen owned by Mhairi Hosking of Rosehall flock winning Reserve Male.

Judges Laurent Egger and Philip Truffer were welcomed to carry out grading and ranking of all entered sheep.

Overall Supreme Champion - Highland Erin II 16/12/2017 (Raymond Irvine & Jenni McAllister - Highland)