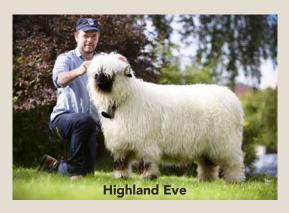

# SALE TOPPERS

The sale following on from the show, saw 19 Blacknose Valais sheep go under the hammer, with Welsh breeders Gerallt and Kerry Jones of Snowdonia Valais Blacknose's Shoemakers Victor shearling ram topping the sale and setting a record at 11,000gns. Following at 6,500gns was Highland Eve a 2-year ewe from the noted Highland flock belonging to Raymond Irvine and Jenni McAllister. Northern Ireland breeders Elaine and Michael Boyle sold Oakclose Gemini, an ewe lamb for 5,500gns and Oakclose Fantasia, a shearling gimmer for 5,000gns.