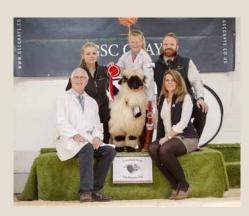

# **Blacknose Beauties 2019**

A record number of 240 entries flocked to Carlisle for the fourth Blacknose Beauties event hosted by VBSSUK, by far it was the biggest show to date.

Retaining the Supreme Champion title for a 4<sup>th</sup> year was Jenni McAllister & Raymond Irvine with ewe Highland Erin II. Reserve champion was won by Prendwick Fredwick by Jamie Wood who also won Reserve Female with Prendwick Dot and Highland Glen owned by Mhairi Hosking of Rosehall flock winning Reserve Male.

Judges Laurent Egger and Philip Truffer were welcomed to carry out grading and ranking of all entered sheep.

Overall Supreme Champion - Highland Erin II 16/12/2017 (Raymond Irvine & Jenni McAllister - Highland)