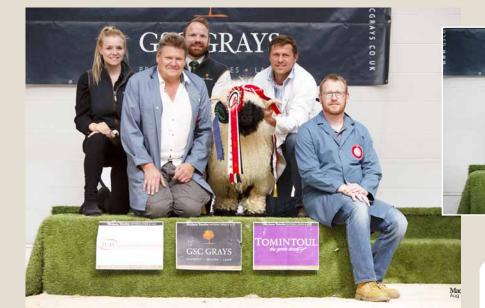

# SALE TOPPERS

The sale following on from the show, saw 19 Blacknose Valais sheep go under the hammer, with Welsh breeders Gerallt and Kerry Jones of Snowdonia Valais Blacknose's Shoemakers Victor shearling ram topping the sale and setting a record at 11,000gns. Following at 6,500gns was Highland Eve a 2-year ewe from the noted Highland flock belonging to Raymond Irvine and Jenni McAllister. Northern Ireland breeders Elaine and Michael Boyle sold Oakclose Gemini, an ewe lamb for 5,500gns and Oakclose Fantasia, a shearling gimmer for 5,000gns.