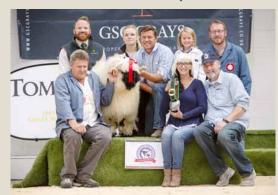

# **Blacknose Beauties 2019**

A record number of 240 entries flocked to Carlisle for the fourth Blacknose Beauties event hosted by VBSSUK, by far it was the biggest show to date.

Retaining the Supreme Champion title for a 4<sup>th</sup> year was Jenni McAllister & Raymond Irvine with ewe Highland Erin II. Reserve champion was won by Prendwick Fredwick by Jamie Wood who also won Reserve Female with Prendwick Dot and Highland Glen owned by Mhairi Hosking of Rosehall flock winning Reserve Male.

Judges Laurent Egger and Philip Truffer were welcomed to carry out grading and ranking of all entered sheep.

Overall Supreme Champion - Highland Erin II 16/12/2017 (Raymond Irvine & Jenni McAllister - Highland)