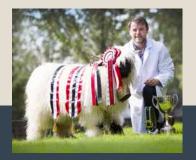

# **Blacknose Beauties 2019**

A record number of 240 entries flocked to Carlisle for the fourth Blacknose Beauties event hosted by VBSSUK, by far it was the biggest show to date.

Retaining the Supreme Champion title for a 4<sup>th</sup> year was Jenni McAllister & Raymond Irvine with ewe Highland Erin II. Reserve champion was won by Prendwick Fredwick by Jamie Wood who also won Reserve Female with Prendwick Dot and Highland Glen owned by Mhairi Hosking of Rosehall flock winning Reserve Male.

Judges Laurent Egger and Philip Truffer were welcomed to carry out grading and ranking of all entered sheep.

Overall Supreme Champion - Highland Erin II 16/12/2017 (Raymond Irvine & Jenni McAllister - Highland)