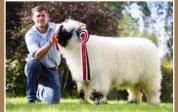

# SALE TOPPERS

The sale following on from the show, saw 19 Blacknose Valais sheep go under the hammer, with Welsh breeders Gerallt and Kerry Jones of Snowdonia Valais Blacknose's Shoemakers Victor shearling ram topping the sale and setting a record at 11,000gns. Following at 6,500gns was Highland Eve a 2-year ewe from the noted Highland flock belonging to Raymond Irvine and Jenni McAllister. Northern Ireland breeders Elaine and Michael Boyle sold Oakclose Gemini, an ewe lamb for 5,500gns and Oakclose Fantasia, a shearling gimmer for 5,000gns.