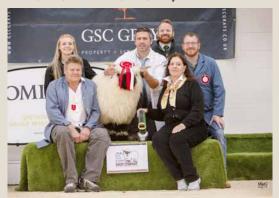

# **Blacknose Beauties 2019**

A record number of 240 entries flocked to Carlisle for the fourth Blacknose Beauties event hosted by VBSSUK, by far it was the biggest show to date.

Retaining the Supreme Champion title for a 4<sup>th</sup> year was Jenni McAllister & Raymond Irvine with ewe Highland Erin II. Reserve champion was won by Prendwick Fredwick by Jamie Wood who also won Reserve Female with Prendwick Dot and Highland Glen owned by Mhairi Hosking of Rosehall flock winning Reserve Male.

Judges Laurent Egger and Philip Truffer were welcomed to carry out grading and ranking of all entered sheep.

Overall Supreme Champion - Highland Erin II 16/12/2017 (Raymond Irvine & Jenni McAllister - Highland)