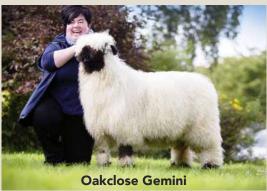

# SALE TOPPERS

The sale following on from the show, saw 19 Blacknose Valais sheep go under the hammer, with Welsh breeders Gerallt and Kerry Jones of Snowdonia Valais Blacknose's Shoemakers Victor shearling ram topping the sale and setting a record at 11,000gns. Following at 6,500gns was Highland Eve a 2-year ewe from the noted Highland flock belonging to Raymond Irvine and Jenni McAllister. Northern Ireland breeders Elaine and Michael Boyle sold Oakclose Gemini, an ewe lamb for 5,500gns and Oakclose Fantasia, a shearling gimmer for 5,000gns.