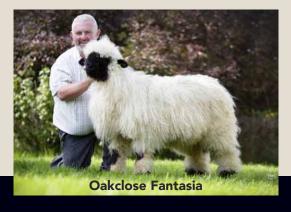

# SALE TOPPERS

The sale following on from the show, saw 19 Blacknose Valais sheep go under the hammer, with Welsh breeders Gerallt and Kerry Jones of Snowdonia Valais Blacknose's Shoemakers Victor shearling ram topping the sale and setting a record at 11,000gns. Following at 6,500gns was Highland Eve a 2-year ewe from the noted Highland flock belonging to Raymond Irvine and Jenni McAllister. Northern Ireland breeders Elaine and Michael Boyle sold Oakclose Gemini, an ewe lamb for 5,500gns and Oakclose Fantasia, a shearling gimmer for 5,000gns.