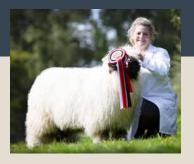

# **Blacknose Beauties 2019**

A record number of 240 entries flocked to Carlisle for the fourth Blacknose Beauties event hosted by VBSSUK, by far it was the biggest show to date.

Retaining the Supreme Champion title for a 4<sup>th</sup> year was Jenni McAllister & Raymond Irvine with ewe Highland Erin II. Reserve champion was won by Prendwick Fredwick by Jamie Wood who also won Reserve Female with Prendwick Dot and Highland Glen owned by Mhairi Hosking of Rosehall flock winning Reserve Male.

Judges Laurent Egger and Philip Truffer were welcomed to carry out grading and ranking of all entered sheep.

Overall Supreme Champion - Highland Erin II 16/12/2017 (Raymond Irvine & Jenni McAllister - Highland)