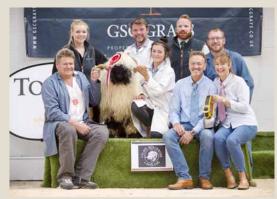

# **Blacknose Beauties 2019**

A record number of 240 entries flocked to Carlisle for the fourth Blacknose Beauties event hosted by VBSSUK, by far it was the biggest show to date.

Retaining the Supreme Champion title for a 4<sup>th</sup> year was Jenni McAllister & Raymond Irvine with ewe Highland Erin II. Reserve champion was won by Prendwick Fredwick by Jamie Wood who also won Reserve Female with Prendwick Dot and Highland Glen owned by Mhairi Hosking of Rosehall flock winning Reserve Male.

Judges Laurent Egger and Philip Truffer were welcomed to carry out grading and ranking of all entered sheep.

Overall Supreme Champion - Highland Erin II 16/12/2017 (Raymond Irvine & Jenni McAllister - Highland)