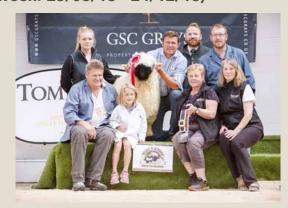

# **Blacknose Beauties 2019**

A record number of 240 entries flocked to Carlisle for the fourth Blacknose Beauties event hosted by VBSSUK, by far it was the biggest show to date.

Retaining the Supreme Champion title for a 4<sup>th</sup> year was Jenni McAllister & Raymond Irvine with ewe Highland Erin II. Reserve champion was won by Prendwick Fredwick by Jamie Wood who also won Reserve Female with Prendwick Dot and Highland Glen owned by Mhairi Hosking of Rosehall flock winning Reserve Male.

Judges Laurent Egger and Philip Truffer were welcomed to carry out grading and ranking of all entered sheep.

Overall Supreme Champion - Highland Erin II 16/12/2017 (Raymond Irvine & Jenni McAllister - Highland)