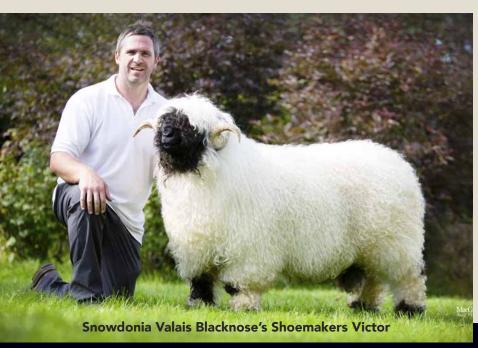

# SALE TOPPERS

The sale following on from the show, saw 19 Blacknose Valais sheep go under the hammer, with Welsh breeders Gerallt and Kerry Jones of Snowdonia Valais Blacknose's Shoemakers Victor shearling ram topping the sale and setting a record at 11,000gns. Following at 6,500gns was Highland Eve a 2-year ewe from the noted Highland flock belonging to Raymond Irvine and Jenni McAllister. Northern Ireland breeders Elaine and Michael Boyle sold Oakclose Gemini, an ewe lamb for 5,500gns and Oakclose Fantasia, a shearling gimmer for 5,000gns.